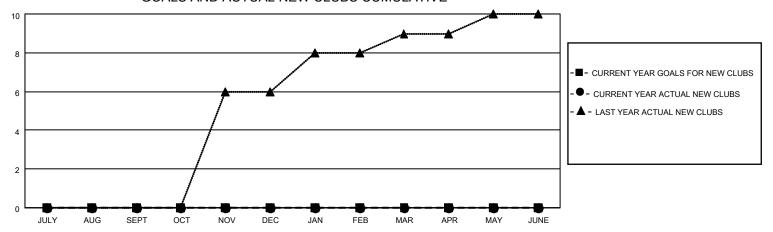

## GOALS AND ACTUAL NEW CLUBS CUMULATIVE

## MONTHLY MEMBERSHIP PROGRESS REPORT

LOCATION INDIA District 316 H Results as of: 12/31/2022

| Clubs RESULTS FOR 2022-2023 |   |   |   | Members RESULTS FOR 2022-2023 |   |   |     |
|-----------------------------|---|---|---|-------------------------------|---|---|-----|
|                             |   |   |   |                               |   |   |     |
| JULY/AUG/SEPT               | 0 | 0 | 2 | JULY/AUG/SEPT                 | 0 | 8 | 47  |
| OCT/NOV/DEC                 | 0 | 0 | 9 | OCT/NOV/DEC                   | 0 | 6 | 288 |
| JAN/FEB/MAR                 | 0 | 0 | 0 | JAN/FEB/MAR                   | 0 | 0 | 0   |
| APR/MAY/JUNE                | 0 | 0 | 0 | APR/MAY/JUNE                  | 0 | 0 | 0   |