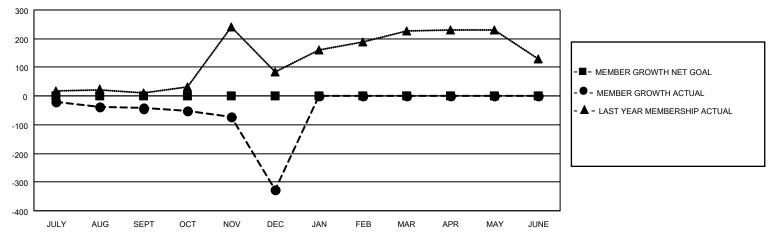

## GOALS AND ACTUAL MEMBERS CUMULATIVE

| DROPPED CLUBS: 11 |     | 6 CLUBS OF 54 ADDED 1 OR  | GENDER DISTRIBUTION                |                                |  |
|-------------------|-----|---------------------------|------------------------------------|--------------------------------|--|
|                   |     | MORE NEW MEMBERS          | MALE<br>FEMALE                     | 1,047 (78.31%)<br>290 (21.69%) |  |
| DROPPED MEMBERS   |     |                           | NON BINARY PREFER NOT TO ANSWER    | 0 (0.00%)<br>0 (0.00%)         |  |
| DECEASED          | 4   |                           | THE ERMOTTO AMOWER                 | 0 (0.0070)                     |  |
| CLUB CANCELLED    | 233 | CLICK HERE FOR CUMULATIVE | TOTAL FAMILY UNIT MEMBERS          | 147                            |  |
| OTHER             | 98  | MEMBERSHIP DATA           |                                    |                                |  |
| TOTAL             | 335 |                           | FAMILY MEMBERS PAYING HALF DUES 80 |                                |  |
|                   |     |                           |                                    |                                |  |

## MONTHLY MEMBERSHIP PROGRESS REPORT

LOCATION INDIA District 316 H Results as of: 12/31/2022

| Clubs RESULTS FOR 2022-2023 |   |   |   | Members RESULTS FOR 2022-2023 |   |   |     |
|-----------------------------|---|---|---|-------------------------------|---|---|-----|
|                             |   |   |   |                               |   |   |     |
| JULY/AUG/SEPT               | 0 | 0 | 2 | JULY/AUG/SEPT                 | 0 | 8 | 47  |
| OCT/NOV/DEC                 | 0 | 0 | 9 | OCT/NOV/DEC                   | 0 | 6 | 288 |
| JAN/FEB/MAR                 | 0 | 0 | 0 | JAN/FEB/MAR                   | 0 | 0 | 0   |
| APR/MAY/JUNE                | 0 | 0 | 0 | APR/MAY/JUNE                  | 0 | 0 | 0   |